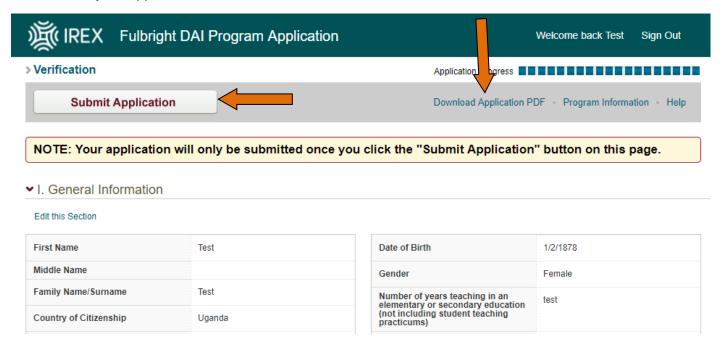

7. **Section XV. Supplemental Documents**: If you would like to upload any other documents that you feel strengthen your application, please do so here.

8. When you have **completed all sections**, click "Download Application PDF" to save a copy of your application for your records. Finally click "Submit Application". The screen will show a preview of your application. Review the information. If you have no further changes, click "Submit Application" a second time and your application will be submitted.

9. You will see a message on the screen verifying that you have submitted your application.