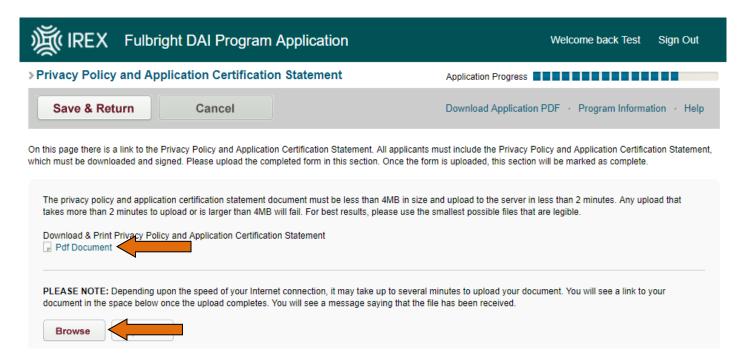

6. **Section XIV. Privacy Policy and Application Certification Statement:** In this section, please download and print the Privacy Policy and Application Certification Statement. Once you sign the form, upload an electronic copy to the system.