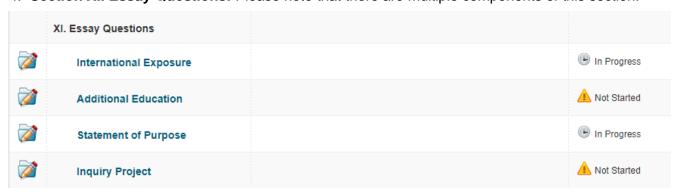

Note: If your country of citizenship is not accepting online applications, please follow the instructions on screen to access the paper application if prompted.

4. **Section XI. Essay Questions:** Please note that there are multiple components of this section.