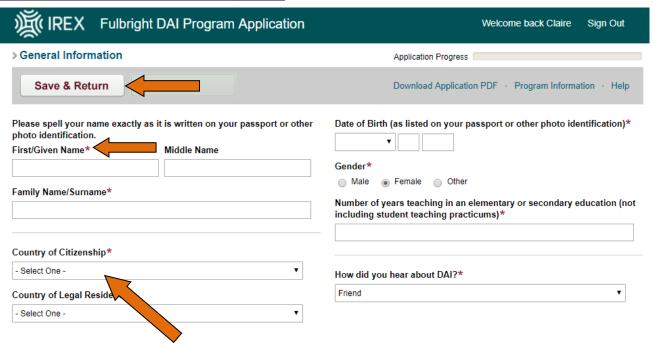

|         | Section Name                               | Instructions                                                                                                                  | Status            |
|---------|--------------------------------------------|-------------------------------------------------------------------------------------------------------------------------------|-------------------|
|         | I. General Information                     | Supply general applicant information, including name, and date of birth.                                                      | <b>✓</b> Complete |
|         | II. Contact Information                    | Supply detailed phone, email, and address information.                                                                        | ✓ Complete        |
|         | III. Teaching Disciplines                  | Supply information about your current teaching assignments.                                                                   | Complete          |
|         | IV. School Information                     | Supply information about your current teaching position and the makeup and demographics of your school.                       | In Progress       |
|         | V. Other Applications and<br>Participation | List your previous international experience and any other educational exchange programs for which you are currently applying. | ✓ Complete        |
|         | VI. Previous Travel Information            | Provide information about any programs you are applying for outside of your home country.                                     | ✓ Complete        |
| <b></b> | VII. Education                             | Please list your educational background.                                                                                      | Complete          |
|         | VIII. Foreign Language Proficiency         | Please rate your proficiency for each language you know in the categories of reading, writing, comprehension and speaking.    | ⚠ Not Started     |

3. Click on **each section** of the application to enter information about yourself. Make sure to Save & Return to the main application page when you are finished with each section.

Questions with a red asterisk (\*) are required questions. <u>The section will not be complete until all of the boxes with red asterisks are completed.</u>