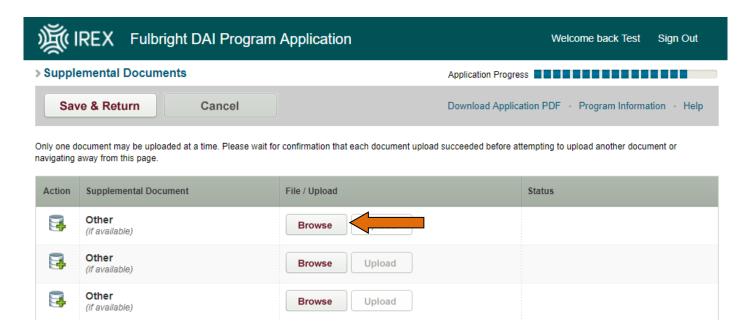

7. **Section XV. Supplemental Documents**: If you would like to upload any other documents that you feel strengthen your application, please do so here.

8. When you have **completed all sections**, click "Download Application PDF" to save a copy of your application for your records. Finally click "Submit Application". The screen will show a preview of your application. Review the information. If you have no further changes, click "Submit Application" a second time and your application will be submitted.