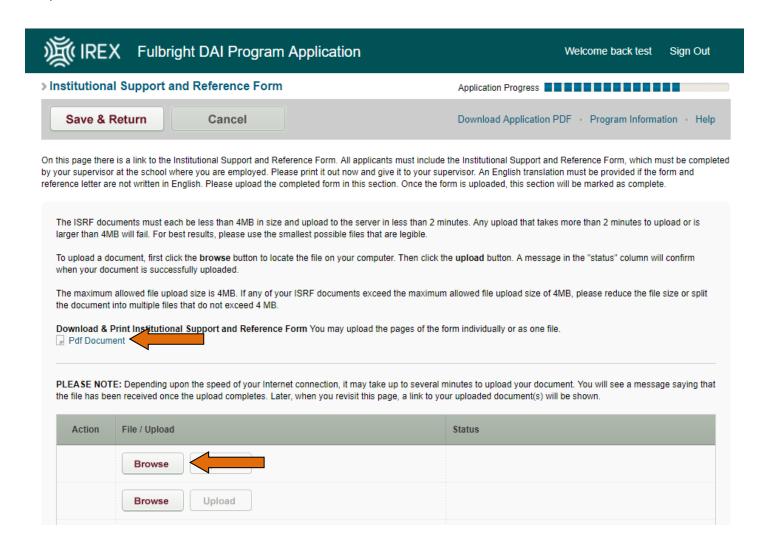

5. Sections XII and XIII. Institutional Support and Reference Form and Leave Approval Form: In these sections, please download and print the Institutional Support and Reference Form and Leave Approval Form. These forms must be completed and hand-signed for your application to be considered complete. Your supervisor must fill out the Institutional Support and Reference Form. The School Director at the school where you are currently employed must fill out the Leave Approval Form. Once these forms are completed, upload an electronic copy to the system. These sections are not complete until they are uploaded.